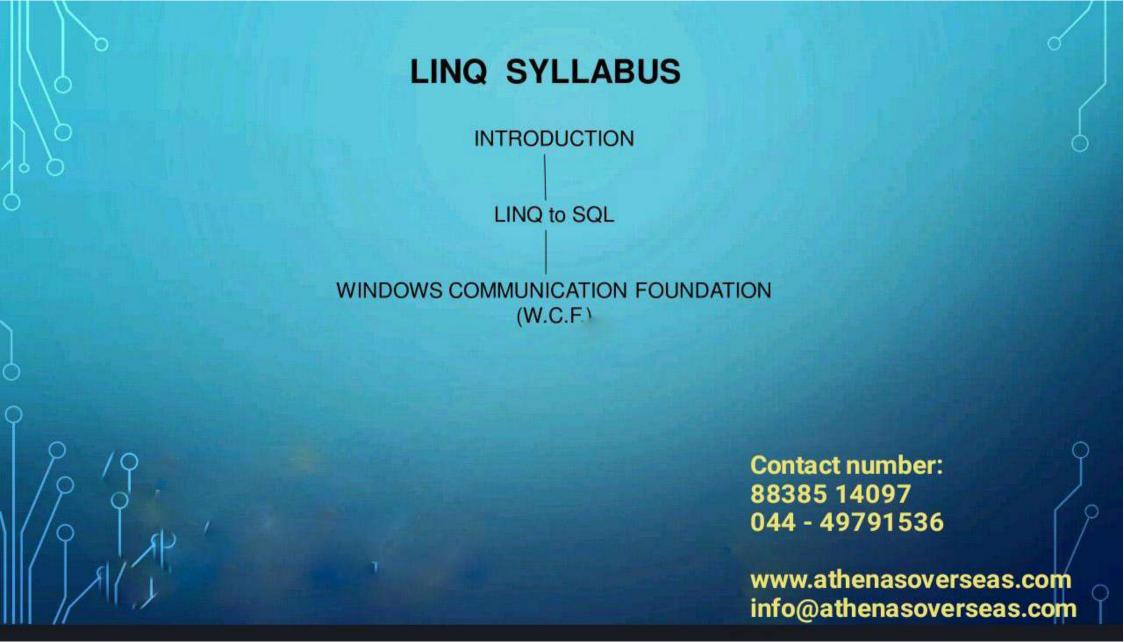

o Load Balancing (Duration-2 hrs)
- Module 10: Azure network security groups (Duration-1hr)
- Module 11: Azure DNS Services (Duration-2hrs)
- Module 12: Azure AD Basic vs Premium (Duration-5hrs)
- Module 13: Implementing MFA (Duration-1hrs)
- Module 14: Azure RBAC (Duration-1hrs)

### **DOT NET SYLLABUS**

THE COMMON LANGUAGE RUNTIME (C.L.R.)

.NET FRAMEWORK CLASS LIBRARY

**SYNTAX & DATA TYPES** 

LANGUAGE FUNDAMENTAL

**ARRAY & STRING** 

**CONCEPTS CLASSES** 

**INHERITANCE** 

**EXCEPTION HANDLING** 

**EVENTS AND DELEGATES** 

**MULTITHREADING** 

I/O OPERATIONS WITH FILE SYSTEMS

INTRODUCTION TO ADO.NET

ADO.NET AND IT'S ARCHITECTURE

DATA SET

CONNECTIONS AND COMMAND OBJECT

**DATA READER** 

DATAGRIDVIEW & DATA BINDING

**TRANSACTION** 

# BUSINESS COMMUNICATION AND SOFT SKILLS